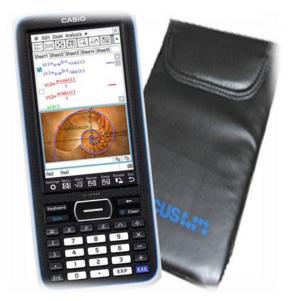

# \$ 264.00 Inc.

## **OPTIONAL EXTRA:** 1 x Stylus Pen

1 x ClassPad fx-CP400 1 x Protective Padded Case

COST: \$10.00 Inc.

1 x Stylus Pen

- Your calculator has an extended 2-year Repair/Replacement Warranty.
- Corrosion and Cracked Screens void Warranty.
- Your Warranty commences when the calculator arrives at the school.
- Free delivery to the school